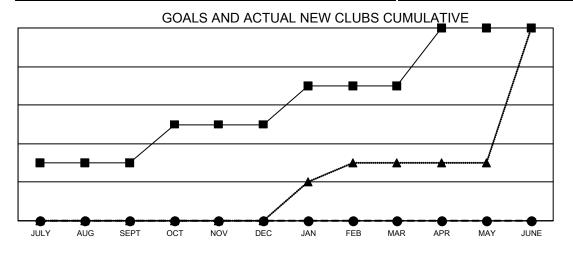

## GAT MONTHLY MEMBERSHIP PROGRESS REPORT

SHIP PROGRESS REPORT

Multiple District 412

**LOCATION: ZIMBABWE** 

Results as of: 7/31/2023

| Clubs                 |               |           |               | Members               |                           |                         |                                                    |
|-----------------------|---------------|-----------|---------------|-----------------------|---------------------------|-------------------------|----------------------------------------------------|
| RESULTS FOR 2023-2024 |               |           |               | RESULTS FOR 2023-2024 |                           |                         |                                                    |
| QUARTER               | NEW CLUB GOAL | NEW CLUBS | DROPPED CLUBS | QUARTER               | MEMBER GROWTH NET<br>GOAL | MEMBER GROWTH<br>ACTUAL | DROPPED<br>MEMBERS ACTUAL<br>(including transfers) |
| JULY/AUG/SEPT         | 3             | 0         | 1             | JULY/AUG/SE           | PT 50                     | 32                      | 28                                                 |
| OCT/NOV/DEC           | 2             | 0         | 0             | OCT/NOV/DE            | C 45                      | 0                       | 0                                                  |
| JAN/FEB/MAR           | 2             | 0         | 0             | JAN/FEB/MAR           | 40                        | 0                       | 0                                                  |
| APR/MAY/JUNE          | 3             | 0         | 0             | APR/MAY/JUN           | IE 45                     | 0                       | 0                                                  |

- CURRENT YEAR GOALS FOR NEW CLUBS
- ● CURRENT YEAR ACTUAL NEW CLUBS
- ▲ LAST YEAR ACTUAL NEW CLUBS