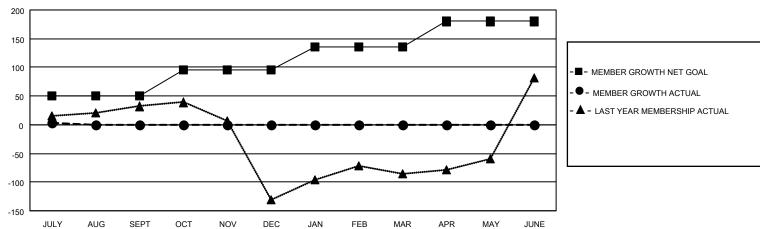

## GAT MONTHLY MEMBERSHIP PROGRESS REPORT

SHIP PROGRESS REPORT

Multiple District 412

**LOCATION: ZIMBABWE** 

Results as of: 7/31/2023

| Clubs                 |               |           |               | Members               |                           |                         |                                                    |
|-----------------------|---------------|-----------|---------------|-----------------------|---------------------------|-------------------------|----------------------------------------------------|
| RESULTS FOR 2023-2024 |               |           |               | RESULTS FOR 2023-2024 |                           |                         |                                                    |
| QUARTER               | NEW CLUB GOAL | NEW CLUBS | DROPPED CLUBS | QUARTER               | MEMBER GROWTH NET<br>GOAL | MEMBER GROWTH<br>ACTUAL | DROPPED<br>MEMBERS ACTUAL<br>(including transfers) |
| JULY/AUG/SEPT         | 3             | 0         | 1             | JULY/AUG/SE           | PT 50                     | 32                      | 28                                                 |
| OCT/NOV/DEC           | 2             | 0         | 0             | OCT/NOV/DE            | C 45                      | 0                       | 0                                                  |
| JAN/FEB/MAR           | 2             | 0         | 0             | JAN/FEB/MAR           | 40                        | 0                       | 0                                                  |
| APR/MAY/JUNE          | 3             | 0         | 0             | APR/MAY/JUN           | IE 45                     | 0                       | 0                                                  |

## GOALS AND ACTUAL MEMBERS CUMULATIVE

| DROPPED CLUBS: 1 |    | 12 CLUBS OF 92 ADDED 1 OR MORE<br>NEW MEMBERS | GENDER DISTRIBUTION               |              |  |
|------------------|----|-----------------------------------------------|-----------------------------------|--------------|--|
|                  |    |                                               | MALE                              | 973 (52.26%) |  |
|                  |    |                                               | FEMALE                            | 889 (47.74%) |  |
| DROPPED MEMBERS  |    |                                               | NON BINARY                        | 0 (0.00%)    |  |
| DECEASED         | 0  |                                               | PREFER NOT TO ANSWER              | 0 (0.00%)    |  |
| CLUB CANCELLED   | 13 |                                               | TOTAL FAMILY UNIT MEMBERS         | 468          |  |
| OTHER            | 15 | CLICK HERE FOR CUMULATIVE                     | TOTAL FAMILY UNIT MEMBERS         | 400          |  |
| TOTAL            | 28 | MEMBERSHIP DATA                               | FAMILY MEMBERS PAYING HAL<br>DUES | F 266        |  |